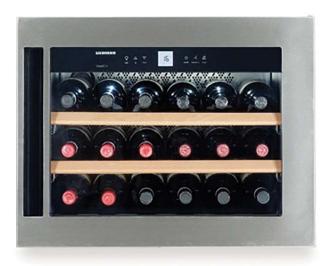

## LIEBHERR WINE COOLER GRANDCRU

Model Number: LH-WKEES553

| KEY FEATURES:      |                   |
|--------------------|-------------------|
| Product Name:      | Wine Cooler       |
| Installation Type: | Freestanding      |
| Colour:            | Silver            |
| Energy Rating:     | G                 |
| Number Of Bottles: | 18                |
| Handle Type:       | Recessed Grip     |
| Defrosting Method: | Automatic         |
| Cooling System:    | Forced Air System |

| SPECIFICATIONS:            |                       |
|----------------------------|-----------------------|
| Annual Energy Consumption: | 138 kWh               |
| Control Panel:             | Touch                 |
| Noise Level:               | 32 dB                 |
| Weight in Kg:              | 33                    |
| Door Alarm:                | No                    |
| Storage Shelf material:    | Wooden Pull-out Shelf |
| Temperature Zones          | 2 Individual Zones    |